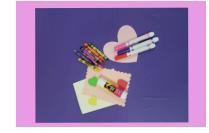

### Supplies Provided: Blank cards Background Shapes

Stickers Ribbon Glitter Gel Pen

### Supplies From Home:

Glue or Glue stick
Any extra decorating materials desired

Use the supplies to create one-of-a-kind Valentine's Day cards!