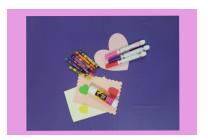

#### Supplies Provided:

Blank cards
Background Shapes
Stickers
Ribbon
Glitter Gel Pen

#### Supplies From Home:

Glue or Glue stick

Any extra decorating materials desired

Use the supplies to create one-of-a-kind Valentine's Day cards!

74 North Main St Attleboro, Massachusetts 02703 | (508) 222-0157 attleborolibrary.org